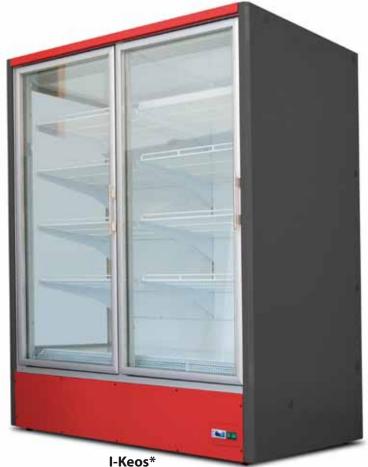

### **Display Freezers- I-Keos**

\* - Picture above presents unit with either some or all available extras. Please note that the look of basic version of cabinet, or one of your choice, may vary from presented.