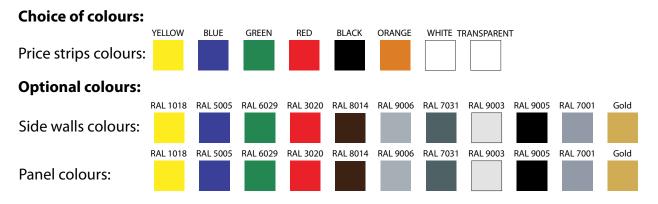

## **Available options:**

- multiplexing
- insulated side walls white colour
- insulated side walls optional colours
- top and bottom panels colour optional colours
- interior made of stainless steel
- interior made acid resistant of stainless steel
- additional shelf
- LED illumination (meat colour)