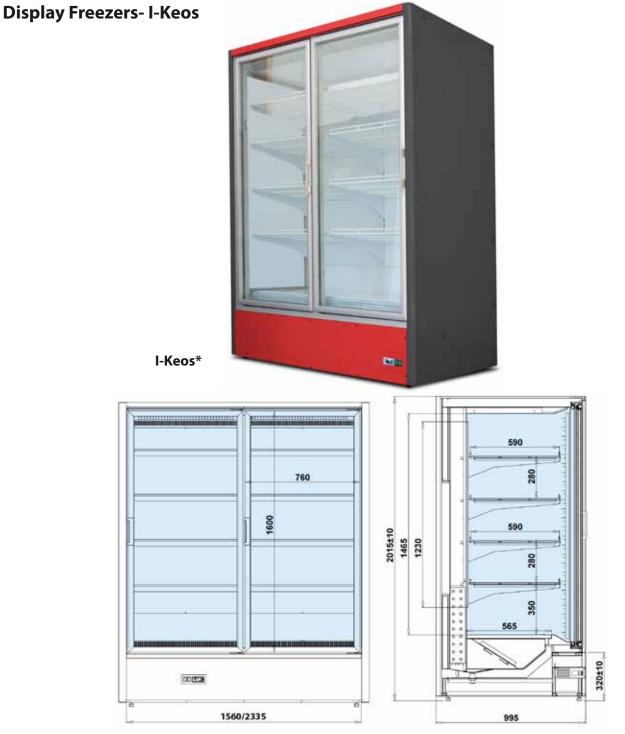

### **Display Freezers- I-Keos**

\* - Picture above presents unit with either some or all available extras. Please note that the look of basic version of cabinet, or one of your choice, may vary from presented.

# **Technical parameters:**

| Model    | Dimension (ext.)<br>H x W x D<br>[mm] | Capacity<br>[dm³] | Shelves<br>with low<br>base | Display<br>surface<br>[m²] | Weight<br>[kg] |
|----------|---------------------------------------|-------------------|-----------------------------|----------------------------|----------------|
| I-Keos 2 | 2015 x 1560 x 955                     | 1360              | 9                           | 4,20                       | 280            |
| I-Keos 3 | 2015 x 2335 x 955                     | 2000              | 13                          | 6,30                       | 380            |